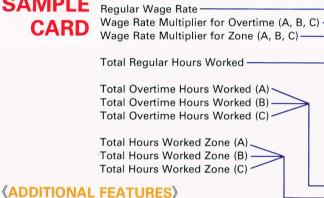

# SAMPLE CARD

### NAME John OUT . OVERTIME 240 8:00 12:00 3:30 3:30 19:00 8:45 8:00 0:45 13:00 210 3 TU 12:00 17:00 4:30 12:30 9:15 16:00 2:00 310 18:00 23:30 9:31 12:58 3:00 19:00 4 JF 19:29 13:02 7:45 23:45 4LF 5TH 7:30 11:57 4:00 27:45 31:45 2:30 5TH 12:59 18:17 8:30 11:30 3:00 34:45 6 FR 8:05 2:45 8:15 39:45 12:15 18:30 16:02 6:00 39:45 8:45 REG. 5.00 39:45 198.75 43.12 OT-A \* 1.50 5:45 3:00 30.00 OT-B \* 2.00 0:00 0.00 2:45 3.43 ZONE-A \* 0.25 0.00 ZONE-B # 0.50 ZONE-C # 0.75 0:00 0:30 1.87 277.17 TOTAL

027

PAY PERIOD Nov-8 192