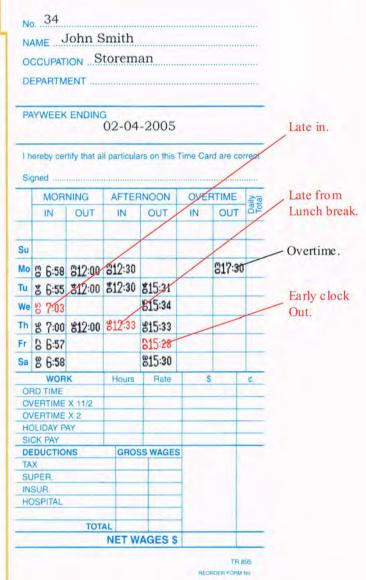

#### **Main Features**

- Large and clear LCD display for easy viewing.
- Two colors (Red / Black) Printing to highlight late & early attendance.
- Heavy duty 9 pins dot-matrix printer with sharp and clear imprint of date and time.
- Standard In/Out with 6 columns printing.
- Auto delivery Time Card within card slot.
- Auto detecting of right side of time card with programming selection.
- Music Melody and external bell or siren connection available.
- Desktop or wall mounted.
- With selectable Day line Change Time.
- 3 year memory protection from data programming with built in lithium battery.
- Automatically adjusts for Daylight Saving Time.
- 12 Month manufacturers warranty.