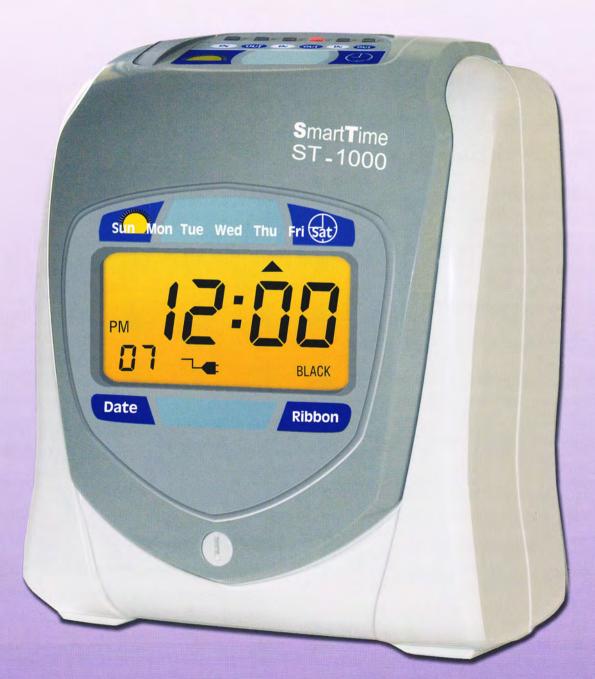

# ST - 1000

## Smart Time

## User Friendly Quartz Time Recorder

If you are looking for a dependable time recorder that offers versatility and accurate time keeping in a variety of environments, including manufacturing, retail, office, hospitality, etc, then **Smart Time 1000** is the ideal choice for your business.

#### **Main Features**

- Large and clear LCD display for easy viewing.
- Two colors (Red / Black) Printing to highlight late & early attendance.
- Heavy duty 9 pins dot-matrix printer with sharp and clear imprint of date and time.
- Standard In/Out with 6 columns printing.
- Auto delivery Time Card within card slot.
- Auto detecting of right side of time card with programming selection.
- Music Melody and external bell or siren connection available.
- Desktop or wall mounted.
- With selectable Day line Change Time.
- 3 year memory protection from data programming with built in lithium battery.
- Automatically adjusts for Daylight Saving Time.
- 12 Month manufacturers warranty.