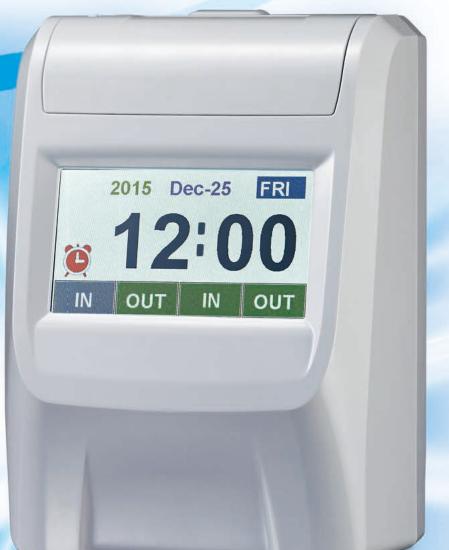

## **ELECTRONIC TIME RECORDER**

- With high visibility TFT color panel that can be fitted in any working place.
- · Touch screen easy for read / programming.
- · Different colors display and printing mark to outline normal / abnormal attendance.
- · Internal melody and output for setting.
- · IN/OUT 4 columns printing.
- · Auto detecting the correct side of time card for print.