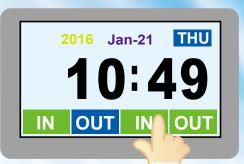

With TFT Color Touch panel High visibility / Natural instinct of the human-Easy for setting

| Setting Item        |  |
|---------------------|--|
| DATE/TIME           |  |
| DAYLINE CHANGE TIME |  |
| HOURS FORMAT        |  |
| TIME ATTENDANCE     |  |
| MELODY/OUTPUT       |  |
|                     |  |

| DATE / TIME | _    | _   | _ |
|-------------|------|-----|---|
| YEAR        | 2016 | + - |   |
| MONTH       | 1    | + - |   |
| DATE        | 21   | + - |   |
| HOUR        | 10   | + - |   |
| MINUTE      | 50   | + - |   |
| ZERO SECOND | 4    |     |   |

## **ELECTRONIC TIME RECORDER**

- With high visibility TFT color panel that can be fitted in any working place.
- · Touch screen easy for read / programming.
- · Different colors display and printing mark to outline normal / abnormal attendance.
- · Internal melody and output for setting.
- · IN/OUT 4 columns printing.
- · Auto detecting the correct side of time card for print.